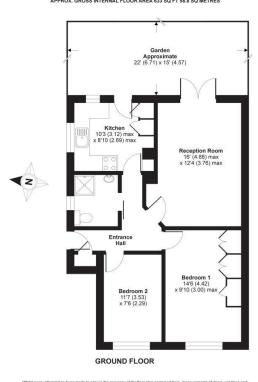

## Mossdown Close, Belvedere, DA17 APPROX GROSS INTERNAL FLOOR AREA 633 SO FT 58.8 SO METRES

We understand this property is Leasehold.

<u>VIEWING:</u> Via Village Estates on 01322 522111

Monday to Friday 9am-6pm, Saturday 9am-5pm